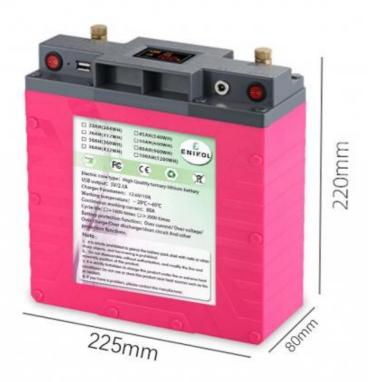

## **PRODUCT PARAMETERS**

| Discharge termination voltage | 8.25V            |  |  |  |
|-------------------------------|------------------|--|--|--|
| Operating temperature         | -20℃-60℃         |  |  |  |
| Continuous working current    | 80A              |  |  |  |
| Charging voltage              | 1 2.6V-13V       |  |  |  |
| Instantaneous peak current    | 350A             |  |  |  |
| Full voltage                  | 12.6V            |  |  |  |
| battery size (40A-80A)        | 220mm*80mm*225mm |  |  |  |