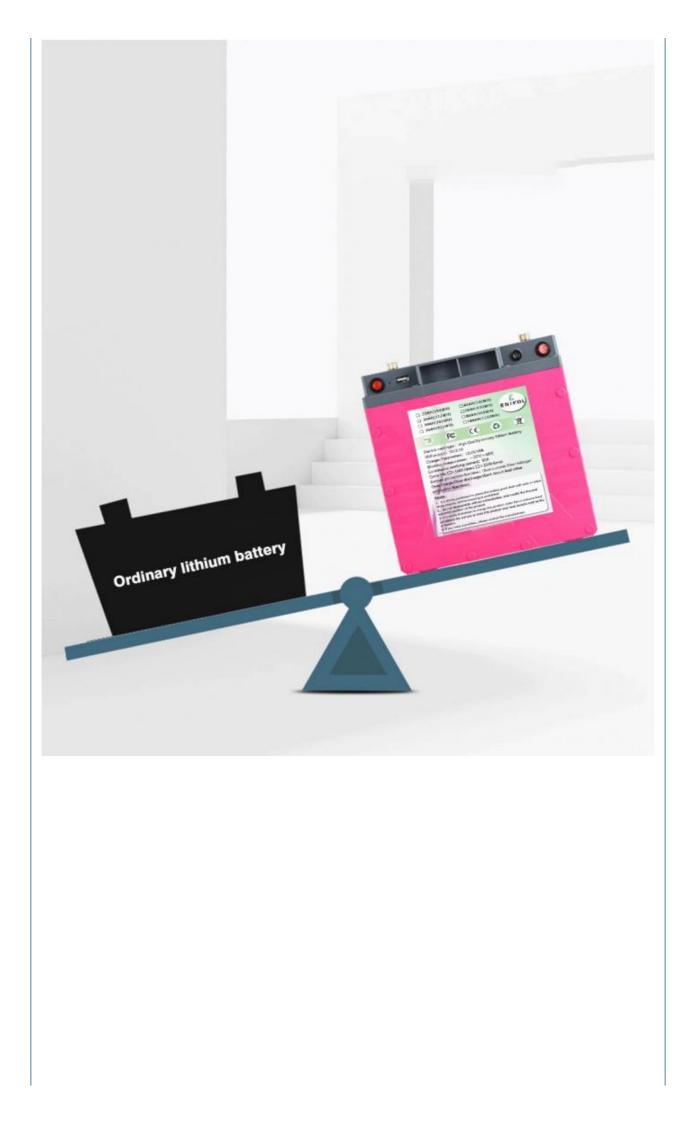

### Product Description

Versatile Applications: 12V lithium batteries can be used in a wide range of applications, including RVs, boats, electric vehicles, and off-grid systems.

Higher Discharge Efficiency: Lithium batteries offer higher discharge efficiency compared to lead-acid batteries, ensuring more usable energy from each charge.

Lower Peukert's Loss: Lithium batteries experience lower Peukert's loss, allowing for increased energy output during high-current demands.

High Capacity Lithium battery