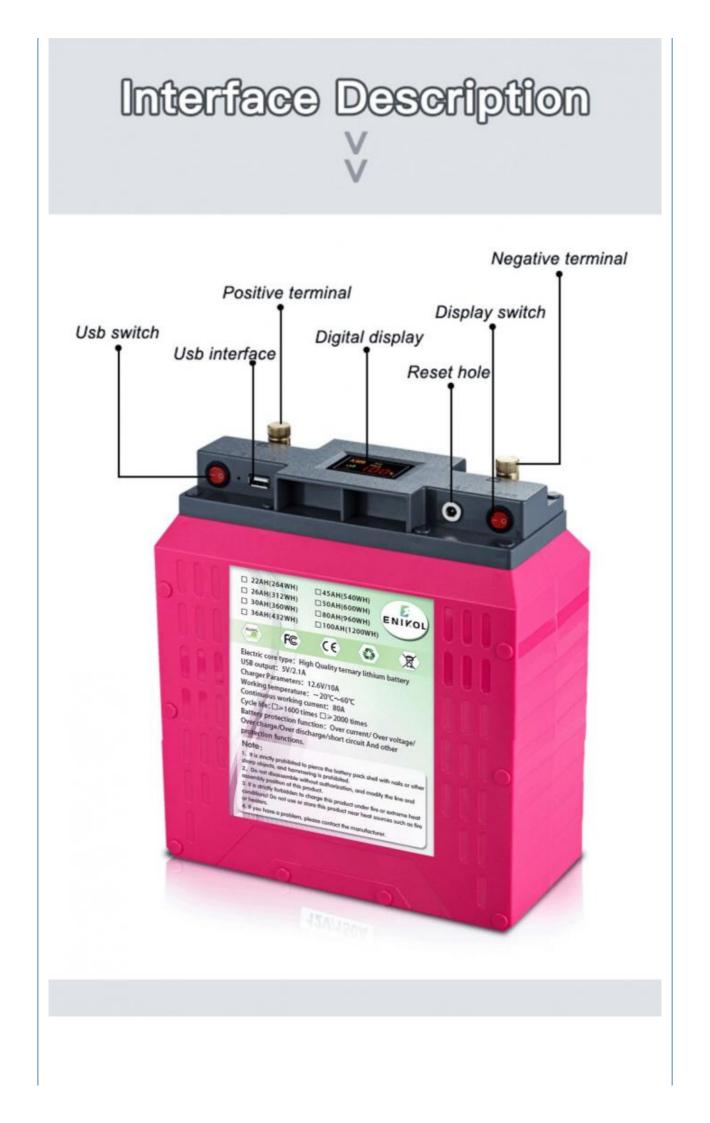

#### Specification

| item                       | value                                                                                                                                                                                                                                                                              |  |  |  |  |
|----------------------------|------------------------------------------------------------------------------------------------------------------------------------------------------------------------------------------------------------------------------------------------------------------------------------|--|--|--|--|
| Brand Name                 | ENIKOL                                                                                                                                                                                                                                                                             |  |  |  |  |
| Model Number               | ESK-O                                                                                                                                                                                                                                                                              |  |  |  |  |
| Place of Origin            | China                                                                                                                                                                                                                                                                              |  |  |  |  |
|                            | Guangdong                                                                                                                                                                                                                                                                          |  |  |  |  |
| Weight                     | 2.6kg-6.5kg                                                                                                                                                                                                                                                                        |  |  |  |  |
| The charging ratio         | 99%                                                                                                                                                                                                                                                                                |  |  |  |  |
| The discharge rate         | 98%                                                                                                                                                                                                                                                                                |  |  |  |  |
| Storage Type               | Standard storage                                                                                                                                                                                                                                                                   |  |  |  |  |
| Warranty                   | 1 years                                                                                                                                                                                                                                                                            |  |  |  |  |
| Anode Material             | ternary lithium battery                                                                                                                                                                                                                                                            |  |  |  |  |
| Application                | Toys, Power Tools, Home Appliances, Consumer Electronics,<br>BOATS, Golf Carts, SUBMARINES, Electric<br>Bicycles/Scooters, electric vehicles, Electric Wheelchairs,<br>Electric Power Systems, Solar Energy Storage Systems,<br>Uninterruptible Power Supplies, Electric Forklifts |  |  |  |  |
| Item Name                  | Lithium Iron Phosphate(LiFePO4) Battery                                                                                                                                                                                                                                            |  |  |  |  |
| Nominal Voltage            | 12V                                                                                                                                                                                                                                                                                |  |  |  |  |
| Capacity                   | 20AH-100AH                                                                                                                                                                                                                                                                         |  |  |  |  |
| Electric Core Type         | High Quality Ternary Lithium Battery                                                                                                                                                                                                                                               |  |  |  |  |
| Place of original          | Shenzhen                                                                                                                                                                                                                                                                           |  |  |  |  |
| Battery Indicator          | Display Screen                                                                                                                                                                                                                                                                     |  |  |  |  |
| USB Output                 | 5V/2.1A                                                                                                                                                                                                                                                                            |  |  |  |  |
| Continuous Working Current | 85A                                                                                                                                                                                                                                                                                |  |  |  |  |
| Working Temperature        | -20 ~60                                                                                                                                                                                                                                                                            |  |  |  |  |
| Cycle Life                 | 1600times                                                                                                                                                                                                                                                                          |  |  |  |  |

# **USB PLUG AND PLAY**

5V2.1 ULTRA-FAST USB port, fast charging speed, compatible with most mainstream

digital devices and electrical appliances on the market