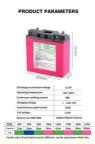

## **PRODUCT PARAMETERS**

| Discharge termination voltage | 8.25V            |  |  |  |
|-------------------------------|------------------|--|--|--|
| Operating temperature         | -20℃-60℃         |  |  |  |
| Continuous working current    | 80A              |  |  |  |
| Charging voltage              | 1 2.6V-13V       |  |  |  |
| Instantaneous peak current    | 350A             |  |  |  |
| Full voltage                  | 12.6V            |  |  |  |
| battery size (40A-80A)        | 220mm*80mm*225mm |  |  |  |