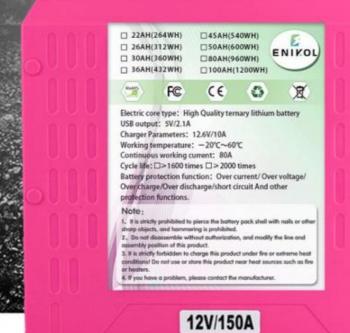

Lithium Iron Phosphate(LiFePO4) Battery

High Quality Ternary Lithium Battery

98%

12V

20AH-100AH

- The Charging Ratio: The Discharge Rate:
- Storage Type:
- Anode Material:
- Application:
- Item Name:
- Nominal Voltage:
- · Capacity:
- Electric Core Type:
- Place Of Original: Shenzhen

#### Specification

| item                       | value                                                                                                                                                                                                                                                                              |  |  |  |  |
|----------------------------|------------------------------------------------------------------------------------------------------------------------------------------------------------------------------------------------------------------------------------------------------------------------------------|--|--|--|--|
| Brand Name                 | ENIKOL                                                                                                                                                                                                                                                                             |  |  |  |  |
| Model Number               | ESK-O                                                                                                                                                                                                                                                                              |  |  |  |  |
| Place of Origin            | China                                                                                                                                                                                                                                                                              |  |  |  |  |
|                            | Guangdong                                                                                                                                                                                                                                                                          |  |  |  |  |
| Weight                     | 2.6kg-6.5kg                                                                                                                                                                                                                                                                        |  |  |  |  |
| The charging ratio         | 99%                                                                                                                                                                                                                                                                                |  |  |  |  |
| The discharge rate         | 98%                                                                                                                                                                                                                                                                                |  |  |  |  |
| Storage Type               | Standard storage                                                                                                                                                                                                                                                                   |  |  |  |  |
| Warranty                   | 1 years                                                                                                                                                                                                                                                                            |  |  |  |  |
| Anode Material             | ternary lithium battery                                                                                                                                                                                                                                                            |  |  |  |  |
| Application                | Toys, Power Tools, Home Appliances, Consumer Electronics,<br>BOATS, Golf Carts, SUBMARINES, Electric<br>Bicycles/Scooters, electric vehicles, Electric Wheelchairs,<br>Electric Power Systems, Solar Energy Storage Systems,<br>Uninterruptible Power Supplies, Electric Forklifts |  |  |  |  |
| Item Name                  | Lithium Iron Phosphate(LiFePO4) Battery                                                                                                                                                                                                                                            |  |  |  |  |
| Nominal Voltage            | 12V                                                                                                                                                                                                                                                                                |  |  |  |  |
| Capacity                   | 20AH-100AH                                                                                                                                                                                                                                                                         |  |  |  |  |
| Electric Core Type         | High Quality Ternary Lithium Battery                                                                                                                                                                                                                                               |  |  |  |  |
| Place of original          | Shenzhen                                                                                                                                                                                                                                                                           |  |  |  |  |
| Battery Indicator          | Display Screen                                                                                                                                                                                                                                                                     |  |  |  |  |
| USB Output                 | 5V/2.1A                                                                                                                                                                                                                                                                            |  |  |  |  |
| Continuous Working Current | 85A                                                                                                                                                                                                                                                                                |  |  |  |  |
| Working Temperature        | -20 ~60                                                                                                                                                                                                                                                                            |  |  |  |  |
| Cycle Life                 | 1600times                                                                                                                                                                                                                                                                          |  |  |  |  |

## **PRODUCT PARAMETERS**

| Discharge termination voltage | 8.25V            |  |  |  |
|-------------------------------|------------------|--|--|--|
| Operating temperature         | -20℃-60℃         |  |  |  |
| Continuous working current    | 80A              |  |  |  |
| Charging voltage              | 1 2.6V-13V       |  |  |  |
| Instantaneous peak current    | 350A             |  |  |  |
| Full voltage                  | 12.6V            |  |  |  |
| battery size (40A-80A)        | 220mm*80mm*225mm |  |  |  |

| Model<br>number | 40A  | 60A  | 80A  | 100A | 120A | 150A | 180A | 220A  |
|-----------------|------|------|------|------|------|------|------|-------|
| Capacity        | 22ah | 26ah | 30ah | 36ah | 45ah | 50ah | 80ah | 100ah |
| Color           |      |      |      |      |      |      |      |       |